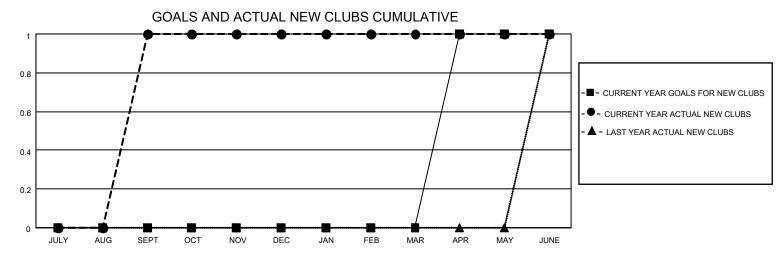

## District 27 A1

| Clubs RESULTS FOR 2021-2022 |   |   |   | Members RESULTS FOR 2021-2022 |    |    |    |
|-----------------------------|---|---|---|-------------------------------|----|----|----|
|                             |   |   |   |                               |    |    |    |
| JULY/AUG/SEPT               | 0 | 1 | 0 | JULY/AUG/SEPT                 | 20 | 72 | 47 |
| OCT/NOV/DEC                 | 0 | 0 | 1 | OCT/NOV/DEC                   | 25 | 58 | 57 |
| JAN/FEB/MAR                 | 0 | 0 | 0 | JAN/FEB/MAR                   | 25 | 75 | 35 |
| APR/MAY/JUNE                | 1 | 0 | 0 | APR/MAY/JUNE                  | 40 | 58 | 48 |