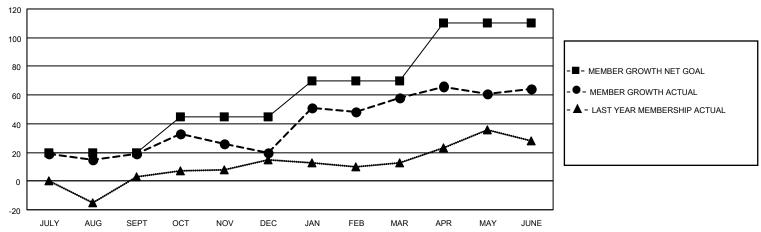

## District 27 A1

| Clubs RESULTS FOR 2021-2022 |   |   |   | Members RESULTS FOR 2021-2022 |    |    |    |
|-----------------------------|---|---|---|-------------------------------|----|----|----|
|                             |   |   |   |                               |    |    |    |
| JULY/AUG/SEPT               | 0 | 1 | 0 | JULY/AUG/SEPT                 | 20 | 72 | 47 |
| OCT/NOV/DEC                 | 0 | 0 | 1 | OCT/NOV/DEC                   | 25 | 58 | 57 |
| JAN/FEB/MAR                 | 0 | 0 | 0 | JAN/FEB/MAR                   | 25 | 75 | 35 |
| APR/MAY/JUNE                | 1 | 0 | 0 | APR/MAY/JUNE                  | 40 | 58 | 48 |